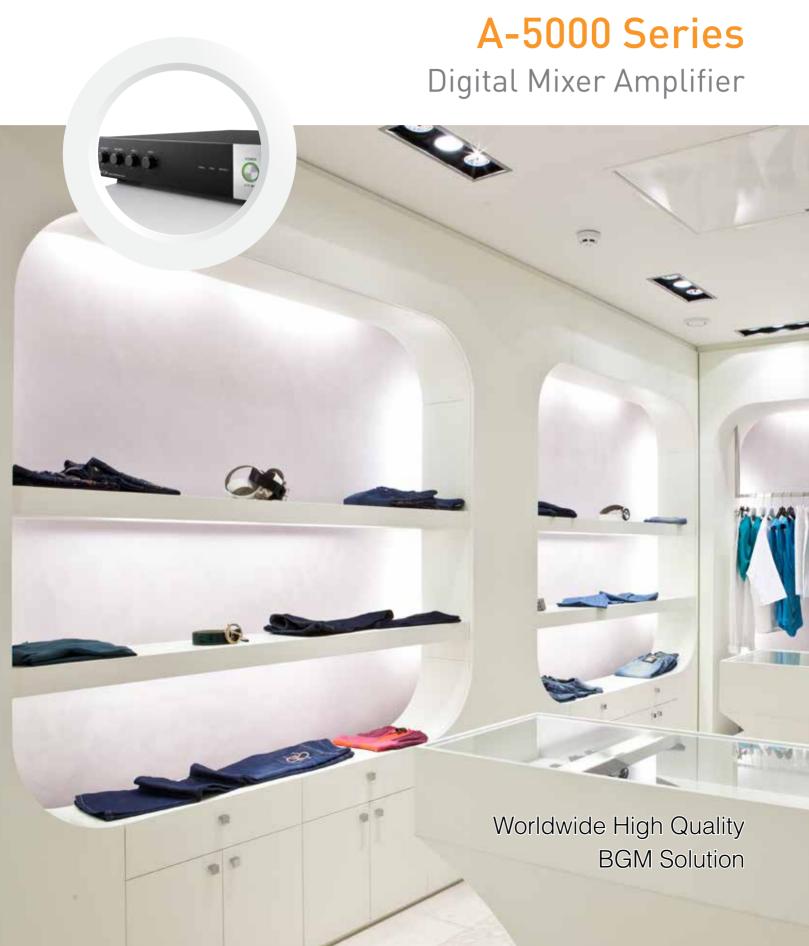

TOA recognizes that background music plays an important part of your business and therefore quality and reliability must also match performance, design and style.

The TOA A-5000 series offers the ability to control your music just the way you want it, with built in digital signal processors (DSP) that boast high efficiency and durability. Digital amplification for long-term use. Precise EQ settings via PC for optimal performance and security.

Available in 60 and 120 Watt versions making it an ideal choice for small to medium restaurants and retail establishments.

The A-5000 series, stylish, reliable with unmatched performance.