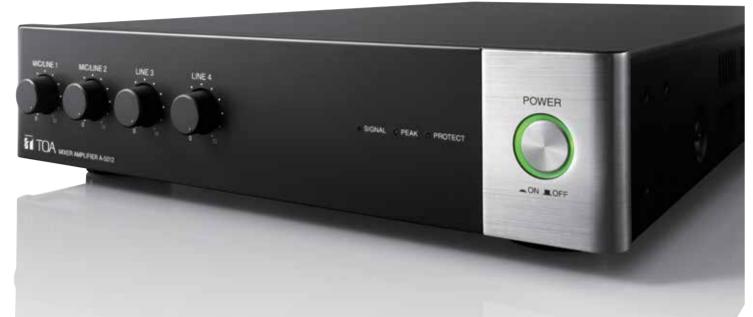

## >> Features

- 1U-half size compact and simple hardware for easy setting
- Hi-/Low-Z speaker connection
- 60W and 120W models
- 2 x mic/line inputs with mute
- Ideal for restaurants, coffee shops, retail shops etc.
- Intuitive GUI software for sound optimization
  - High pass filter and 4-point Parametric Equalizer for each input
  - Feedback Supressor for input 1 and 2
  - Compressor for each input 1 and 2
  - Manual and Auto Mute
  - 10-point filter for each output (High-pass/Low-pass/ PEQ)
  - 5-point speaker Parametric Equalizer with built-in preset EQ library of TOA's speakers