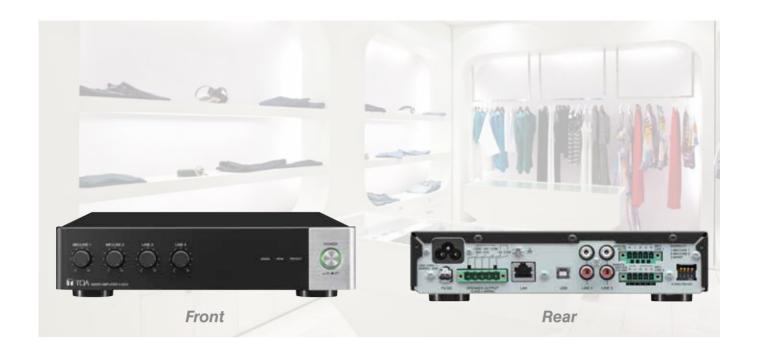

## >> Features

- 1U-half size compact and simple hardware for easy setting
- Hi-/Low-Z speaker connection
- 60W and 120W models
- 2 x mic/line inputs with mute
- Ideal for restaurants, coffee shops, retail shops etc.
- Intuitive GUI software for sound optimization
  - High pass filter and 4-point Parametric Equalizer for each input
  - Feedback Supressor for input 1 and 2
  - Compressor for each input 1 and 2
  - Manual and Auto Mute
  - 10-point filter for each output (High-pass/Low-pass/ PEQ)
  - 5-point speaker Parametric Equalizer with built-in preset EQ library of TOA's speakers