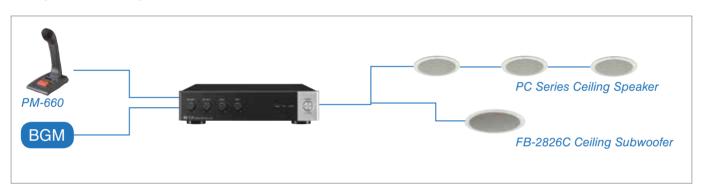

Available in 60 and 120 Watt versions making it an ideal choice for small to medium restaurants and retail establishments.

The A-5000 series, stylish, reliable with unmatched performance.

## >> Features

- 1U-half size compact and simple hardware for easy setting
- Hi-/Low-Z speaker connection
- 60W and 120W models
- 2 x mic/line inputs with mute
- Ideal for restaurants, coffee shops, retail shops etc.
- Intuitive GUI software for sound optimization
  - High pass filter and 4-point Parametric Equalizer for each input
  - Feedback Supressor for input 1 and 2
  - Compressor for each input 1 and 2
  - Manual and Auto Mute
  - 10-point filter for each output (High-pass/Low-pass/ PEQ)
  - 5-point speaker Parametric Equalizer with built-in preset EQ library of TOA's speakers