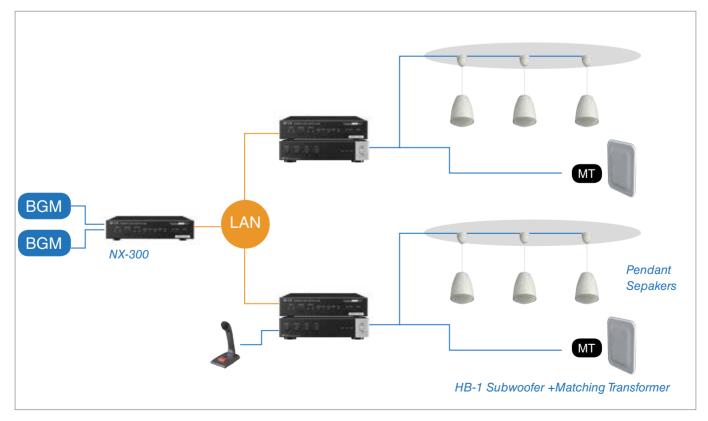

## >> Features

- 1U-half size compact and simple hardware for easy setting
- Hi-/Low-Z speaker connection
- 60W and 120W models
- 2 x mic/line inputs with mute
- Ideal for restaurants, coffee shops, retail shops etc.
- Intuitive GUI software for sound optimization
  - High pass filter and 4-point Parametric Equalizer for each input
  - Feedback Supressor for input 1 and 2
  - Compressor for each input 1 and 2
  - Manual and Auto Mute
  - 10-point filter for each output (High-pass/Low-pass/ PEQ)
  - 5-point speaker Parametric Equalizer with built-in preset EQ library of TOA's speakers